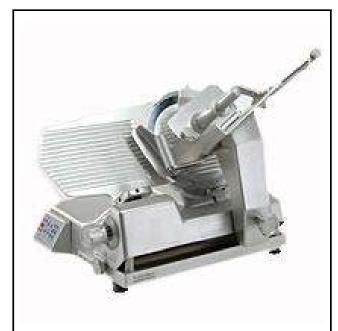

## Food slicers 330 mm Gravity Slicer, belt transmission, automatic

| ITEM #  |  |  |
|---------|--|--|
| MODEL # |  |  |
| NAME #  |  |  |
|         |  |  |
| SIS #   |  |  |
| AIA#    |  |  |

603329 (FM33B)

Gravity slicer, automatic with slice counter, blade diameter 330 mm belt transmission - 4 speeds and 3 strokes

#### Item No.

Base and main components in high polished satin finished anodized aluminium for long lasting, hygiene and ease of cleaning. The blade is in hollow ground hard chrome with blade guard ring for added protection. Model equipped with cut thickness adjusting knob, top mounted sharpener, cover blade and product deflector - easily removable for cleaning. Ventilated blade drive motor. Poly V-belt drive system for quiet operation and economical service. Removable carriage system permanently lubrificated with automatic clutch. IP42 water protection.

#### **Main Features**

- Gravity slicer with slice counter, manual or fully automatic operation.
- Slice thickness from 0 to 24 mm.
- Cut thickness-adjusting knob (millimeter adjustment).
- Belt driven transmission.
- Ventilated blade drive motor designed for continuous use, with Poly V-belt drive system for guiet operation and economical service.
- Removable carriage system permanently lubrificated with automatic clutch.
- Top-mounted stone blade sharpener and cover blade easy to remove.
- Supplied with blade removal tool.
- Highest degree of safety in functioning, cleaning and maintenance.
- Cutting capacity for 330 mm model:-square: 130x130-rectangular: 130x255-round: 200

### Construction

- Compact design.
- Made in high polished satin finished anodized aluminium. This procedure guarantees high hygienic standards of the parts interested by the cut and resistance to acids, salts and oxidation processes.
- The blade is made of hollow ground hard chrome with blade guard ring for added protection.
- Plexiglass safety hand guard as standard.
- IP67 complete waterproof.