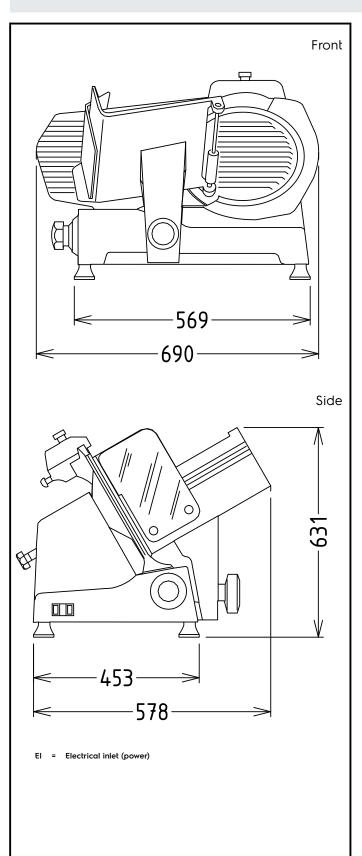

## **Key Information:**

External dimensions, Width: 690 mm
External dimensions, Depth: 578 mm
External dimensions, Height: 531 mm
Net weight (kg): 55

Food slicers 330 mm Gravity Slicer, belt transmission, automatic